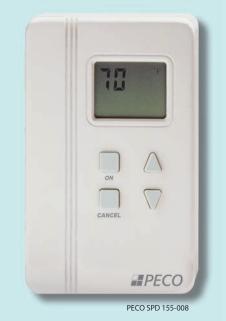

## To learn more call 503-387-6410

or e-mail controls@astronics.com.com

www.pecocontrolsystems.com

| PECO #        | DESCRIPTION                                                                             | TRANE #                                            |
|---------------|-----------------------------------------------------------------------------------------|----------------------------------------------------|
| SP155<br>009  | System (H/O/C), Fan (On/<br>Auto), Zone Sensor, Temp<br>Adjust, Zone Sensor             | X13510636-01<br>BAYSENS006B                        |
| SP155<br>011  | System (H/A/O/C), Fan<br>(On/Auto), Zone Sensor,<br>Dual Temp Adjust,<br>Zone Temp      | 435674920100<br>BAYSENS008B                        |
| SP155<br>017  | Sensor Only                                                                             | X1351060901<br>BAYSENS017B<br>41901087<br>THT01235 |
| SP155<br>023  | Sensor Only                                                                             | X1351060901<br>BAYSENS017B<br>41901087<br>THT01235 |
| SP155<br>026  | Temp Adjust, Zone<br>Sensor, Comm Jack                                                  | X13510606-01                                       |
| SP155<br>027  | Temp Adjust, Zone<br>Sensor, On, Cancel,<br>Comm Jack                                   | X1351060602<br>41901090<br>THT01238                |
| SP155<br>028  | Zone Sensor, On, Cancel,<br>Comm Jack                                                   | X1351060603<br>41901088<br>THT01237                |
| SP155<br>035  | Zone Sensor, On,<br>Comm Jack                                                           | X1351061101<br>41901086<br>THT01249                |
| SP155<br>065  | Temp Adjust, Zone<br>Sensor, On, Cancel                                                 | X1351073501<br>BAYSENS014C<br>SEN00496             |
| SDP155<br>008 | Digital Display, Temp<br>Adjust, Zone Sensor, On,<br>Cancel, Comm Jack                  | X13790464<br>41901120<br>SEN01280                  |
| SDP155<br>009 | Digital Display, Temp<br>Adjust, Zone Sensor, On,<br>Cancel, Fan (H/M/L/O)<br>Comm Jack | X13790465<br>41901121<br>SEN01281                  |