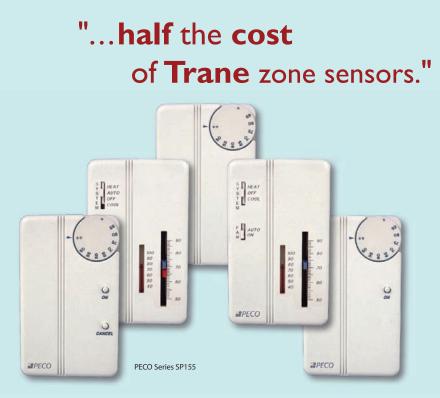

## **Trust what works** & keep costs down

With more than three million PECO manufactured zone sensors installed, HVAC professionals can be assured that each PECO Series 155 Zone Sensor comes with proven reliability and seamless integration into Trane commercial thermal control applications. These high-quality Trane compatible zone sensors have become the steadfast, best-value choice.

**Today**, this family of commercial zone sensors is available at manufacturer-direct pricing. Giving you, *and your customers*, a tremendous price advantage.

PECO Series 155 commercial building zone sensors are engineered to work within Trane's VariTrac zoning, Tracer Summit building control and Voyager unitary climate systems. These best-value sensors enable HVAC professionals to deliver excellent control, monitoring, energy management and equipment diagnostic functions to a centralized controller.

## Series 155 Zone Sensors