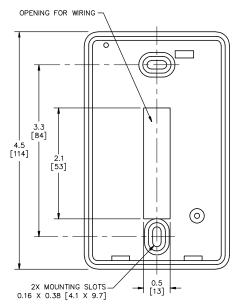

## **WIRING DIAGRAM**

FIGURE 1
WIRING DIAGRAM SHOWING TYPICAL CONNECTIONS

-2.8 [71]-

**MOUNTING INSTRUCTIONS** 