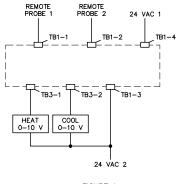

## **WIRING DIAGRAM**

FIGURE 1
WIRING DIAGRAM SHOWING TYPICAL CONNECTIONS

-2.8 [71]-

**MOUNTING INSTRUCTIONS** 